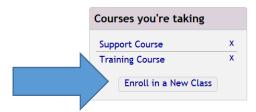

## If you already have a MyOpenMath account:

- 1) Log into www.myopenmath.com
- 2) Click the "Enroll in a New Class" button.

3) Enter the Course ID and Enrollment Key below, and click "Sign Up."

**Course ID**: 25211 **Enrollment Key**: m081

4) The course name will now show up in the "Courses You're Taking" box on your home page. Click on the course name to enter the course. The next time you want to access the course, you will just need to enter your username and password at the login page, then click on the course name to re-enter the course.