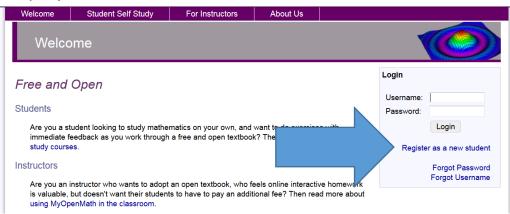

## If you do not already have a MyOpenMath account:

- 1) Open your web browser (like Internet Explorer, FireFox, Safari, or Chrome).
- 2) Enter the address: www.myopenmath.com
- 3) Click "Register as new student".

## myOpenMath

- 4) Enter the requested information.
- 5) Under "Select the course you'd like to enroll in," leave "My teacher gave me a course ID (enter below)" selected, and enter the Course ID and Enrollment Key below: